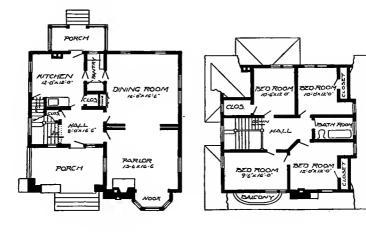

Design No. 2003

First Floor Plan

Second Floor Plan

#### Size: Width, 19 feet 10 inches; length, 38 feet, exclusive of porches

Blue prints consist of basement plan; first and second floor plans; front, two side elevations; wall sections and all necessary interior details. Specifications consist of about twenty pages of typewritten matter.

Full and complete working plans and specifications of this house will be furnished for \$5.00. Cost of this house is from about \$2,550,00 to about \$2,800.00, according to the locality in which it is built.